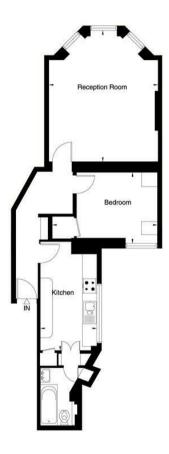

- · One Bedroom Apartment
- · 717 Square Feet (67 Sq.M)
- · Reception Room
- · Separate Kitchen
- · Daytime Porter
- Furnished
- Walking Distance To The Amenities Of Victoria Street
- Moments From The Transport Links Of St James' Park, Victoria And Westminster

### GARTON JONES.COM

Gross internal area (approx.) 67 sq metres (717 Sq ft)

For identification only, Not to Scale